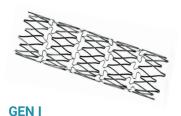

### Our Three Quality Grades - The Right Material for Every Application

GEN I is ideal for standard stents, GEN II additionally supports the demands of neurovascular stents, and GEN III-HCF — featuring the smallest inclusion sizes — is perfectly suited for applications requiring exceptional fatigue life, such as heart valve frames and diamond-shaped components.