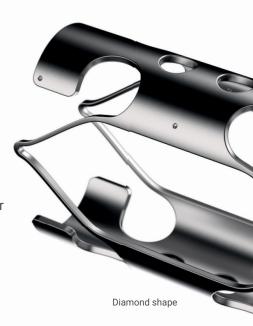

### Our Three Quality Grades - The Right Material for Every Application

GEN I is ideal for standard stents, GEN II additionally supports the demands of neurovascular stents, and GEN III-HCF — featuring the smallest inclusion sizes — is perfectly suited for applications requiring exceptional fatigue life, such as heart valve frames and diamond-shaped components.