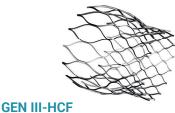

### Our Three Quality Grades - The Right Material for Every Application

GEN I is ideal for standard stents, GEN II additionally supports the demands of neurovascular stents, and GEN III-HCF — featuring the smallest inclusion sizes — is perfectly suited for applications requiring exceptional fatigue life, such as heart valve frames and diamond-shaped components.