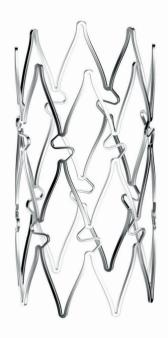

### Our Three Quality Grades - The Right Material for Every Application

GEN I is ideal for standard stents, GEN II additionally supports the demands of neurovascular stents, and GEN III-HCF — featuring the smallest inclusion sizes — is perfectly suited for applications requiring exceptional fatigue life, such as heart valve frames and diamond-shaped components.