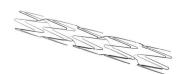

### Our Three Quality Grades - The Right Material for Every Application

GEN I is ideal for standard stents, GEN II additionally supports the demands of neurovascular stents, and GEN III-HCF — featuring the smallest inclusion sizes — is perfectly suited for applications requiring exceptional fatigue life, such as heart valve frames and diamond-shaped components.